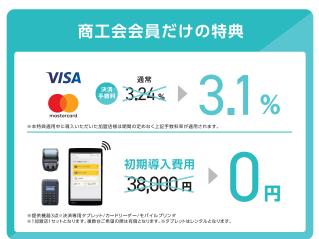

## **Times** PAY の特徴

【通信設定済の機器3点セット】で届くから、すぐに使える。 さらに、月額固定費・通信費0円。 指定振込口座はどこでも手数料0円。 月2回振込、最大24回まで分割払い対応。