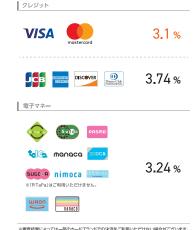

## **Times** PAY の特徴

【通信設定済の機器3点セット】で届くから、すぐに使える。 さらに、月額固定費・通信費0円。 指定振込口座はどこでも手数料0円。 月2回振込、最大24回まで分割払い対応。