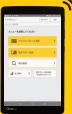

届いたその日にキャッシュレス カードリーダー・プリンタ・タブレットの3点セットでお届け。

機器は通信設定済みのため、届いてすぐに使えます。キャッシュレス導入で、あなたが困ることはありません。

タイムズペイ初期導入費用 38,000円(税込)

決済専用タブレット