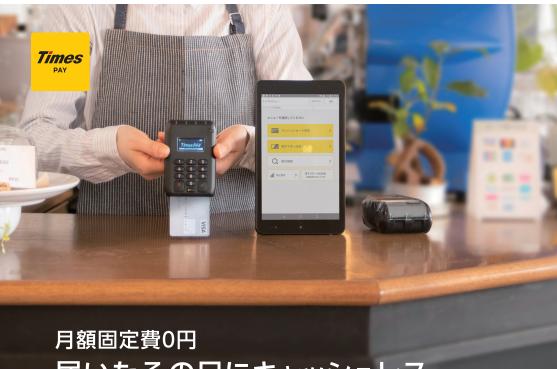

届いたその日にキャッシュレス カードリーダー・プリンタ・タブレットの3点セットでお届け。

機器は通信設定済みのため、届いてすぐに使えます。キャッシュレス導入で、あなたが困ることはありません。

タイムズペイ初期導入費用 38,000円(税込)

決済専用タブレット